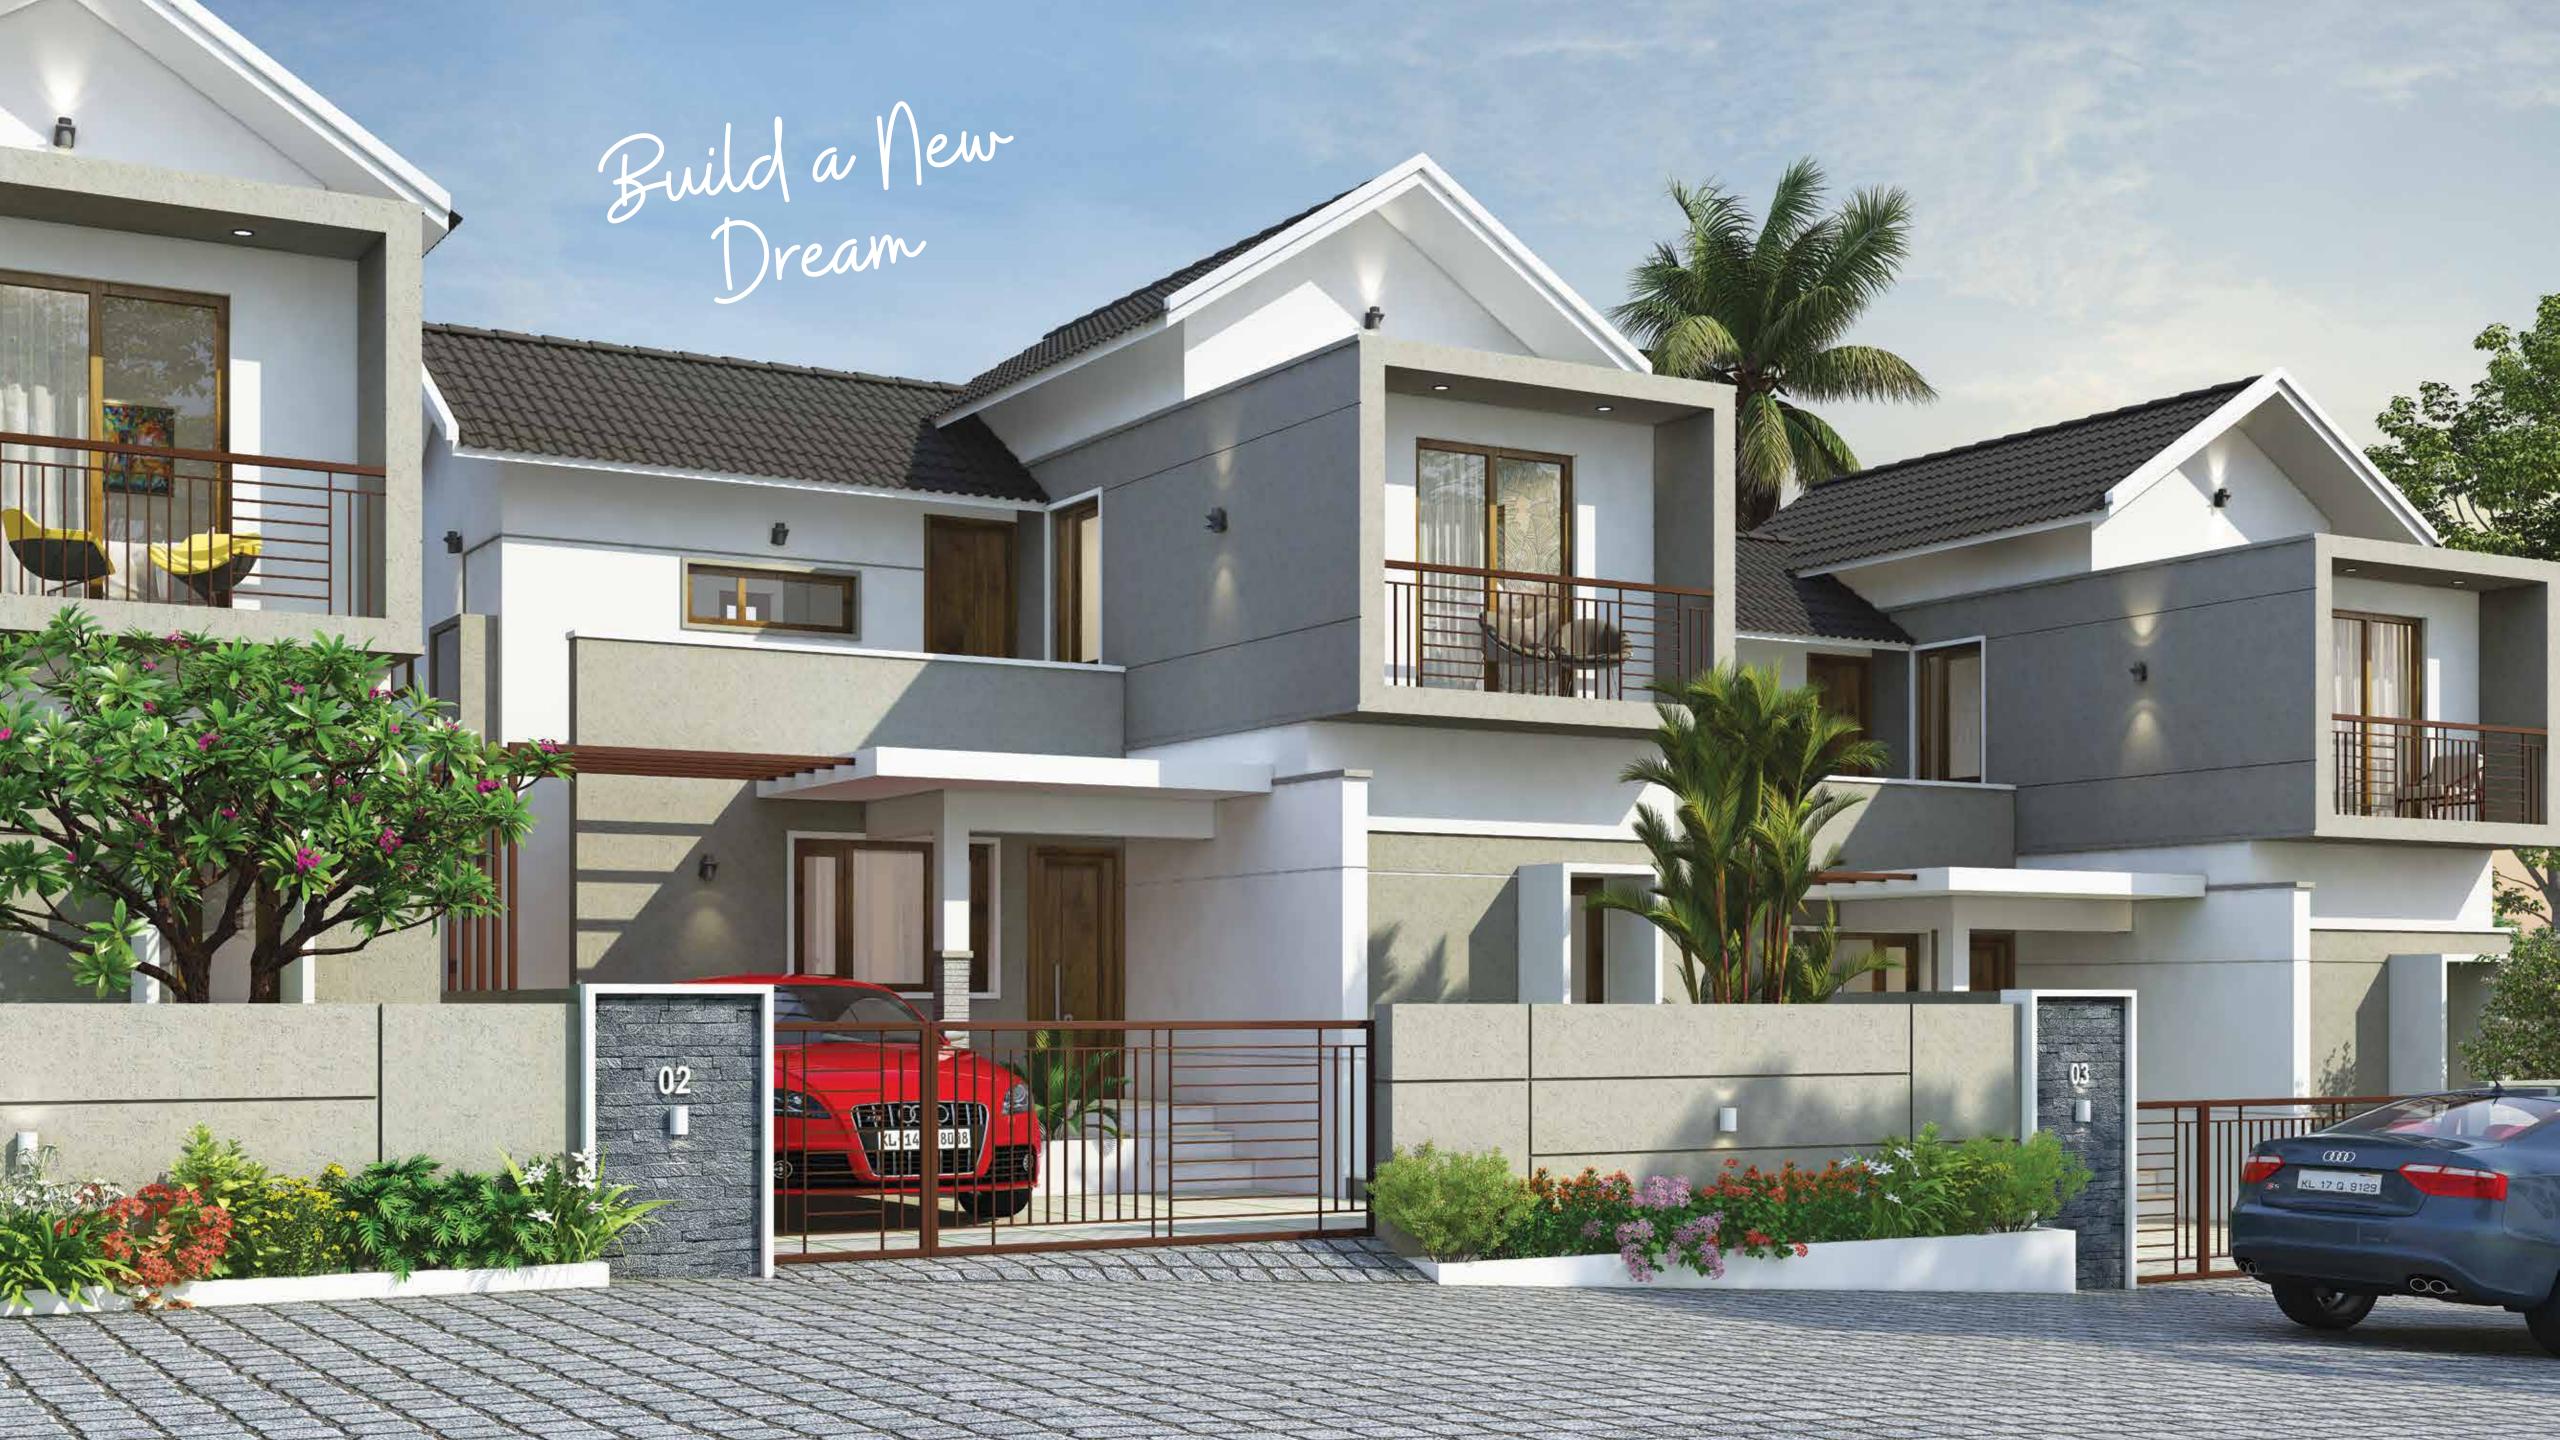

#### **Spatial Luxury**

Mountview offers its residents the luxury of space in two alternatives: 3BHK and 4BHK. In both these options, the interior doesn't compromise on the luxury the space has to offer. With two bedrooms with attached bathrooms, living, dining and a kitchen in the ground floor and two bedrooms and a living space in the first floor, the plan also incorporates two open terrace and a balcony there. Without congesting everything in a limited space, the project promises ample breathing space for these elements.

4BHK 1410 Sqft.

The 3BHK alternative also offers very similar facilities, except for the more spacious open terrace that maintains the balance of the rest of the areas of the house. Other than the internal amenities the project provides, accessibility or ease of transportation is the great advantage of the project. The site is situated just 3 kilometres away from the Central Junction where all the major roads connecting the near towns meet.

3BHK 1220 Sqft.