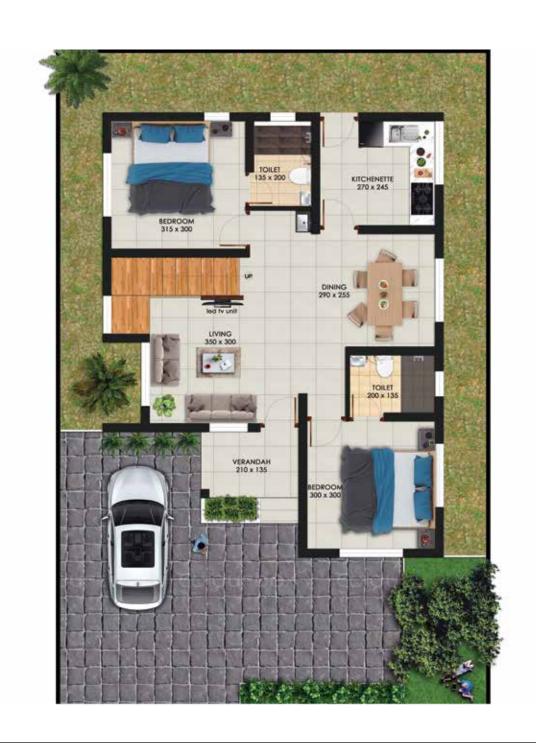

#### **Spatial Luxury**

Mountview offers its residents the luxury of space in two alternatives: 3BHK and 4BHK. In both these options, the interior doesn't compromise on the luxury the space has to offer. With two bedrooms with attached bathrooms, living, dining and a kitchen in the ground floor and two bedrooms and a living space in the first floor, the plan also incorporates two open terrace and a balcony there. Without congesting everything in a limited space, the project promises ample breathing space for these elements.

3BHK 1220 Sqft.