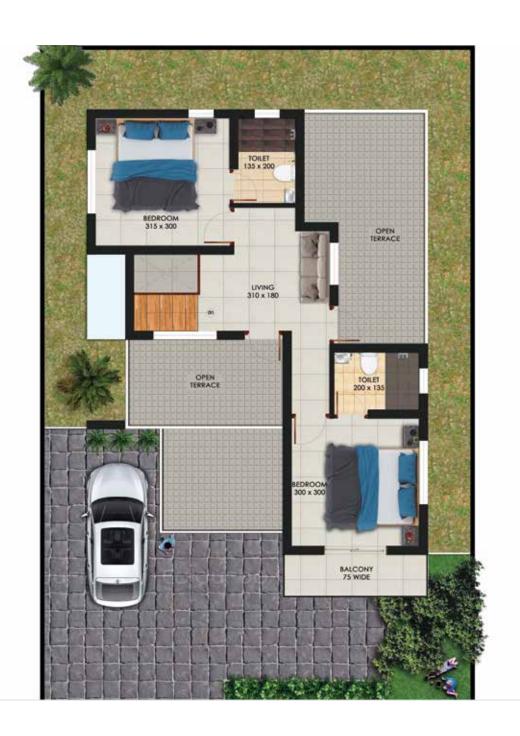

#### **Spatial Luxury**

Mountview offers its residents the luxury of space in two alternatives: 3BHK and 4BHK. In both these options, the interior doesn't compromise on the luxury the space has to offer. With two bedrooms with attached bathrooms, living, dining and a kitchen in the ground floor and two bedrooms and a living space in the first floor, the plan also incorporates two open terrace and a balcony there. Without congesting everything in a limited space, the project promises ample breathing space for these elements.

4BHK 1410 Sqft.

The 3BHK alternative also offers very similar facilities, except for the more spacious open terrace that maintains the balance of the rest of the areas of the house. Other than the internal amenities the project provides, accessibility or ease of transportation is the great advantage of the project. The site is situated just 3 kilometres away from the Central Junction where all the major roads connecting the near towns meet.