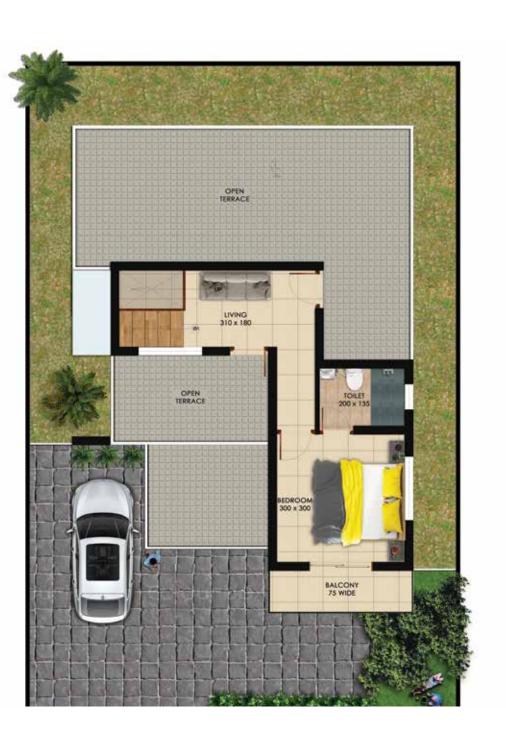

#### **Spatial Luxury**

Mountview offers its residents the luxury of space in two alternatives: 3BHK and 4BHK. In both these options, the interior doesn't compromise on the luxury the space has to offer. With two bedrooms with attached bathrooms, living, dining and a kitchen in the ground floor and two bedrooms and a living space in the first floor, the plan also incorporates two open terrace and a balcony there. Without congesting everything in a limited space, the project promises ample breathing space for these elements.

4BHK 1410 Sqft.

The 3BHK alternative also offers very similar facilities, except for the more spacious open terrace that maintains the balance of the rest of the areas of the house. Other than the internal amenities the project provides, accessibility or ease of transportation is the great advantage of the project. The site is situated just 3 kilometres away from the Central Junction where all the major roads connecting the near towns meet.