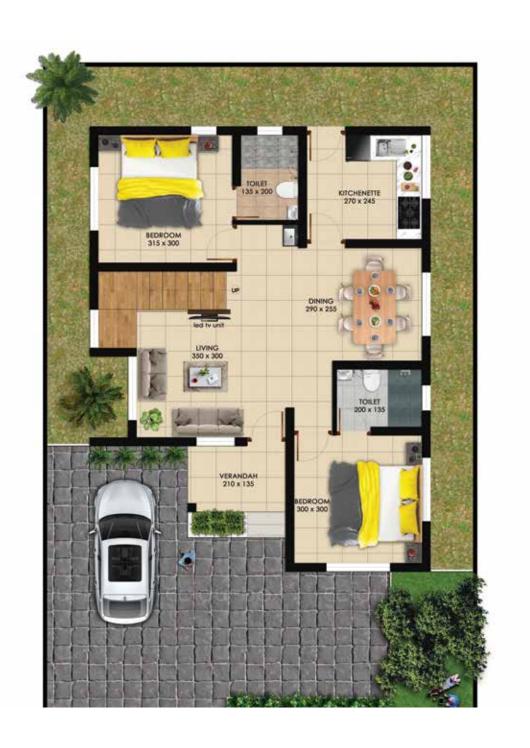

#### **Spatial Luxury**

Mountview offers its residents the luxury of space in two alternatives: 3BHK and 4BHK. In both these options, the interior doesn't compromise on the luxury the space has to offer. With two bedrooms with attached bathrooms, living, dining and a kitchen in the ground floor and two bedrooms and a living space in the first floor, the plan also incorporates two open terrace and a balcony there. Without congesting everything in a limited space, the project promises ample breathing space for these elements.

4BHK 1410 Sqft.

The 3BHK alternative also offers very similar facilities, except for the more spacious open terrace that maintains the balance of the rest of the areas of the house. Other than the internal amenities the project provides, accessibility or ease of transportation is the great advantage of the project. The site is situated just 3 kilometres away from the Central Junction where all the major roads connecting the near towns meet.

3BHK 1220 Sqft.